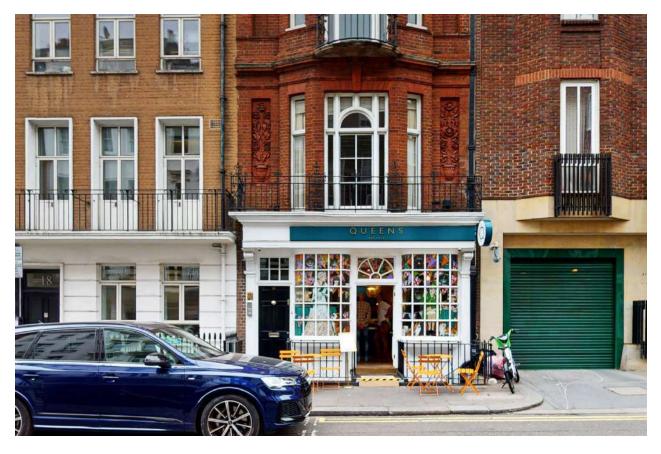

#### Location

The property is situated on the western side of Queen Street in Mayfair, between Charles Street to the North and Curzon Street to the south. This prime pocket of Mayfair benefits from close proximity to the popular bars and restaurants Shepherds Market has to offer as well as being within a short walk of Berkeley Square. Green Park Underground Station provides easy access throughout London via the Jubilee, Piccadilly and Victoria lines.

### Description

The property comprised of a period terraced red brick building and provides high quality furnished office accommodation, featuring modern specification whilst retaining charming period features.