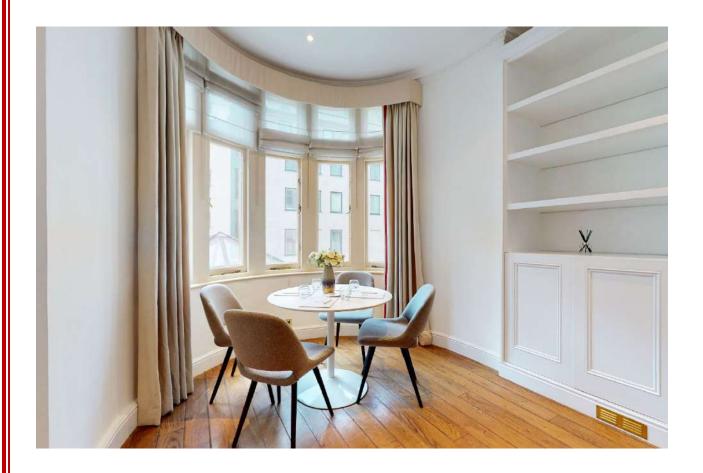

### Description

The property comprised of a period terraced red brick building and provides high quality furnished office accommodation, featuring modern specification whilst retaining charming period features.

The specification includes:-

- Fully furnished throughout
- Air conditioning
- CAT 5 phone and data sockets and comms
- Polished oak flooring
- Generous floor to ceiling heights
- Excellent natural light on both sides
- Private WC's with sandstone finishes
- Private Juliet Balcony
- Secure entrance with entry phone system
- 24 hours access
- Includes 55" flat screen TV & drinks fridge