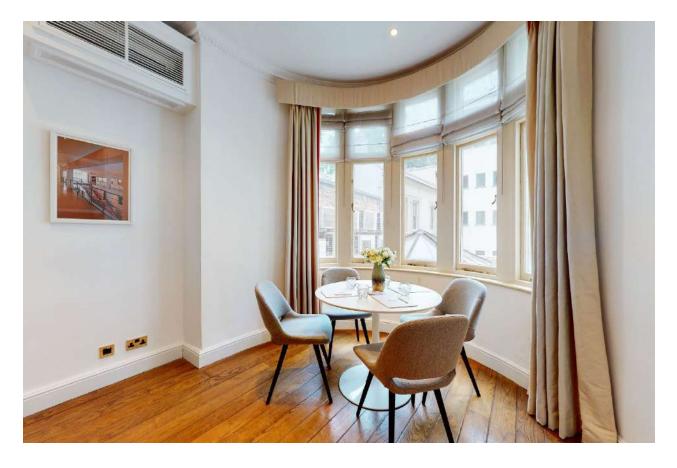

### Description

The property comprised of a period terraced red brick building and provides high quality furnished office accommodation, featuring modern specification whilst retaining charming period features.

The specification includes:-

- Fully furnished throughout
- Air conditioning
- CAT 5 phone and data sockets and comms
- Polished oak flooring
- Generous floor to ceiling heights
- Excellent natural light on both sides
- Private WC's with sandstone finishes
- Private Juliet Balcony
- Secure entrance with entry phone system
- 24 hours access
- Includes 55" flat screen TV & drinks fridge