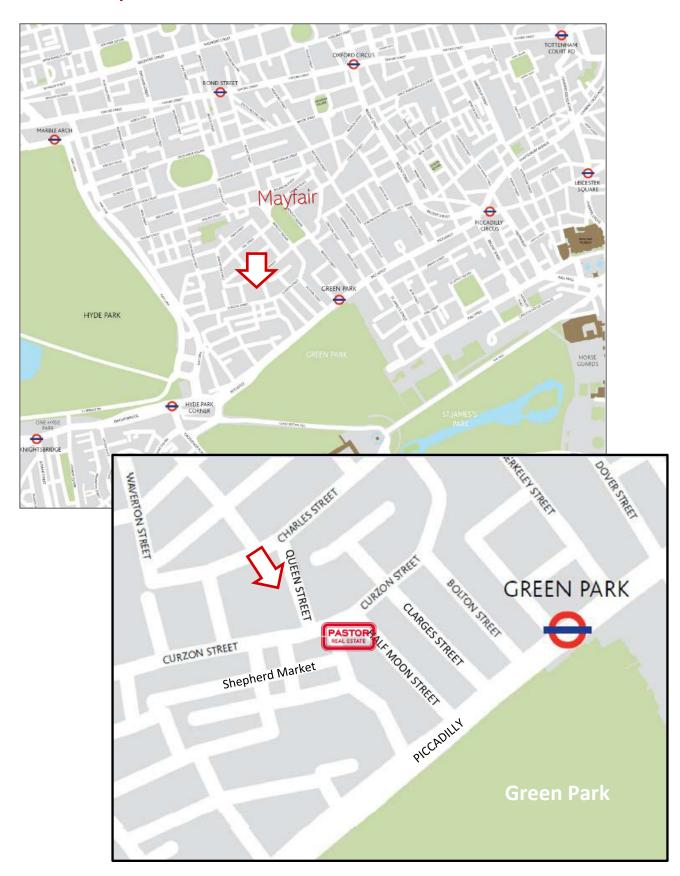

#### Location

The property is situated on the western side of Queen Street in Mayfair, between Charles Street to the North and Curzon Street to the south. This prime pocket of Mayfair benefits from close proximity to the popular bars and restaurants Shepherds Market has to offer as well as being within a short walk of Berkeley Square. Green Park Underground Station provides easy access throughout London via the Jubilee, Piccadilly and Victoria lines.

## **Location Maps**