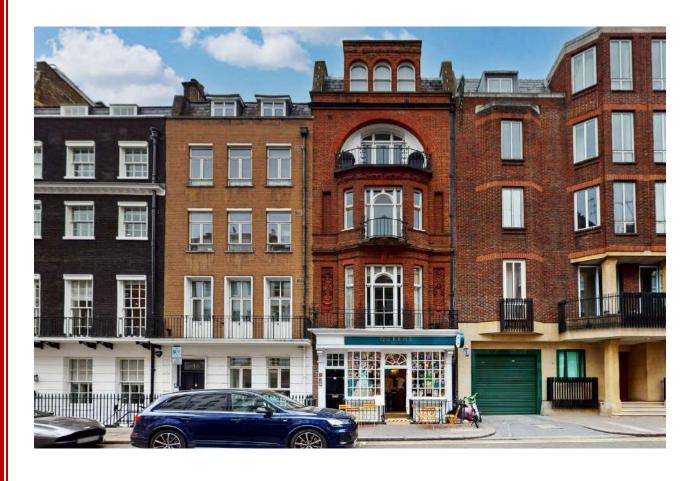

## 17 Queen Street, Mayfair, London, W1J 5PH

#### Location

The property is situated on the western side of Queen Street in Mayfair, between Charles Street to the North and Curzon Street to the south. This prime pocket of Mayfair benefits from close proximity to the popular bars and restaurants Shepherds Market has to offer as well as being within a short walk of Berkeley Square. Green Park Underground Station provides easy access throughout London via the Jubilee, Piccadilly and Victoria lines.

### Description

The property comprised of a period terraced red brick building and provides high quality furnished office accommodation, featuring modern specification whilst retaining charming period features.