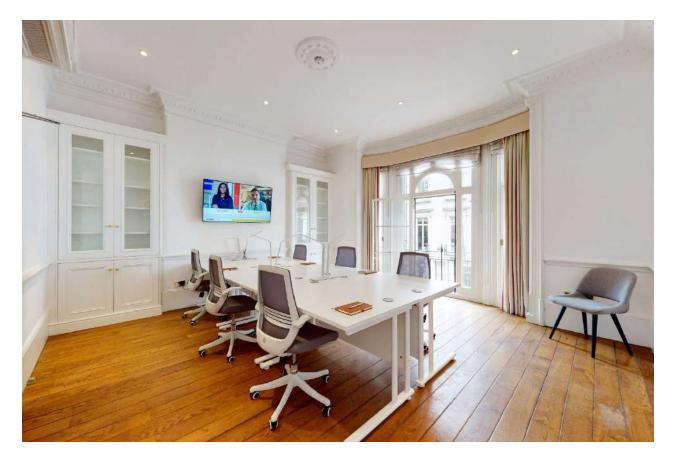

### Description

The property comprised of a period terraced red brick building and provides high quality furnished office accommodation, featuring modern specification whilst retaining charming period features.

The specification includes:-

- Fully furnished throughout
- Air conditioning
- CAT 5 phone and data sockets and comms
- Polished oak flooring
- Generous floor to ceiling heights
- Excellent natural light on both sides
- Private WC's with sandstone finishes
- Private Juliet Balcony
- Secure entrance with entry phone system
- 24 hours access
- Includes 55" flat screen TV & drinks fridge