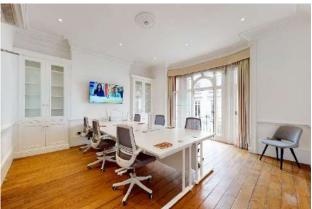

### Description

The property comprised of a period terraced red brick building and provides high quality furnished office accommodation, featuring modern specification whilst retaining charming period features.

The specification includes:-

- Fully furnished throughout
- Air conditioning
- CAT 5 phone and data sockets and comms
- Polished oak flooring
- Generous floor to ceiling heights
- Excellent natural light on both sides
- Private WC's with sandstone finishes
- Private Juliet Balcony
- Secure entrance with entry phone system
- 24 hours access
- Includes 55" flat screen TV & drinks fridge