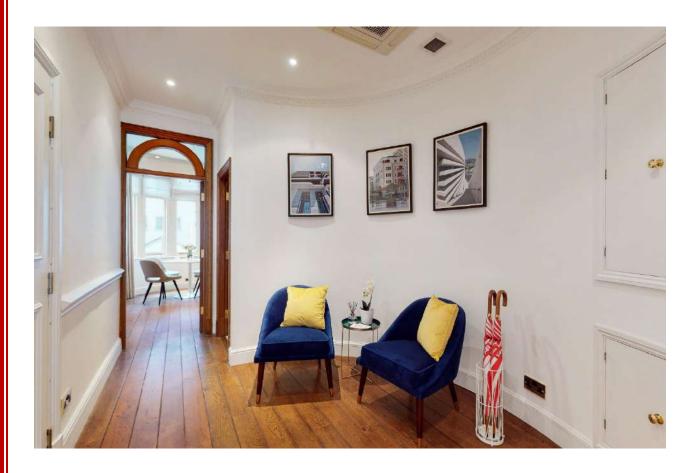

### Description

The property comprised of a period terraced red brick building and provides high quality furnished office accommodation, featuring modern specification whilst retaining charming period features.

The specification includes:-

- Fully furnished throughout
- Air conditioning
- CAT 5 phone and data sockets and comms
- Polished oak flooring
- Generous floor to ceiling heights
- Excellent natural light on both sides
- Private WC's with sandstone finishes
- Private Juliet Balcony
- Secure entrance with entry phone system
- 24 hours access
- Includes 55" flat screen TV & drinks fridge