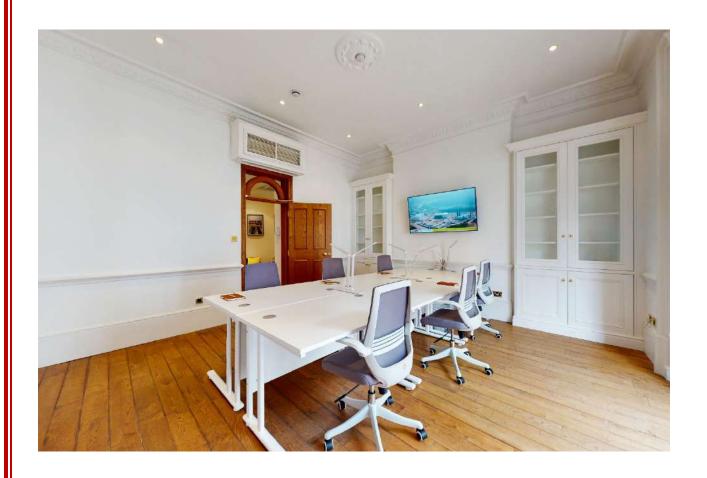

### Description

The property comprised of a period terraced red brick building and provides high quality furnished office accommodation, featuring modern specification whilst retaining charming period features.

The specification includes:-

- Fully furnished throughout
- Air conditioning
- CAT 5 phone and data sockets and comms
- Polished oak flooring
- Generous floor to ceiling heights
- Excellent natural light on both sides
- Private WC's with sandstone finishes
- Private Juliet Balcony
- Secure entrance with entry phone system
- 24 hours access
- Includes 55" flat screen TV & drinks fridge