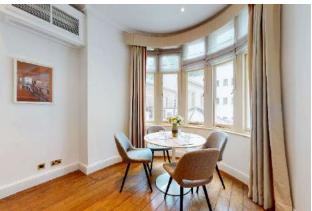

### Description

The property comprised of a period terraced red brick building and provides high quality furnished office accommodation, featuring modern specification whilst retaining charming period features.

The specification includes:-

- Fully furnished throughout
- Air conditioning
- CAT 5 phone and data sockets and comms
- Polished oak flooring
- Generous floor to ceiling heights
- Excellent natural light on both sides
- Private WC's with sandstone finishes
- Private Juliet Balcony
- Secure entrance with entry phone system
- 24 hours access
- Includes 55" flat screen TV & drinks fridge