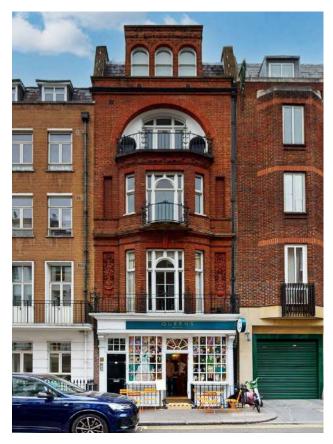

## 17 Queen Street, Mayfair, London, W1J 5PH

#### Location

The property is situated on the western side of Queen Street in Mayfair, between Charles Street to the North and Curzon Street to the south. This prime pocket of Mayfair benefits from close proximity to the popular bars and restaurants Shepherds Market has to offer as well as being within a short walk of Berkeley Square. Green Park Underground Station provides easy access throughout London via the Jubilee, Piccadilly and Victoria lines.

### Description

The property comprised of a period terraced red brick building and provides high quality furnished office accommodation, featuring modern specification whilst retaining charming period features.