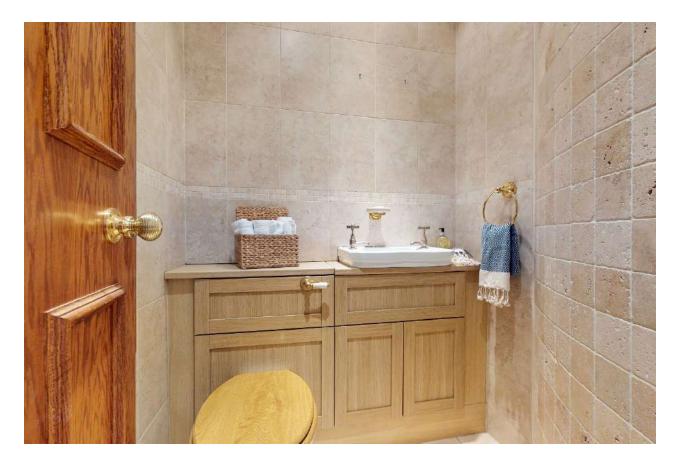

### Description

The property comprised of a period terraced red brick building and provides high quality furnished office accommodation, featuring modern specification whilst retaining charming period features.

The specification includes:-

- Fully furnished throughout
- Air conditioning
- CAT 5 phone and data sockets and comms
- Polished oak flooring
- Generous floor to ceiling heights
- Excellent natural light on both sides
- Private WC's with sandstone finishes
- Private Juliet Balcony
- Secure entrance with entry phone system
- 24 hours access
- Includes 55" flat screen TV & drinks fridge